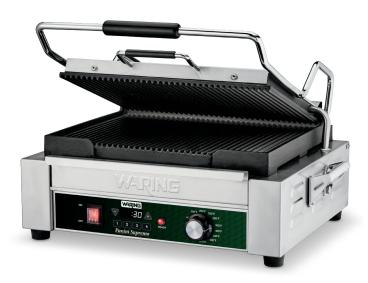

# WPG250TX Panini Supremo

## Large 14.5" x 11" Ribbed **Italian-Style Panini Grill with Timer**

Improved, leveling hinge systems

Digital timer with 4 programmable time settings

#### **MAIN FEATURES**

- Ribbed cast-iron plates for even heat distribution and quick cooking time
- Digital countdown timer with 4 programmable stations
- Improved adjustable, hinged, auto-balancing top plate to suit all foods up to 3" thick
- Large 14.5" x 11" cooking surface is ideal for grilling sandwiches, tortillas, quesadillas, and more
- Brushed stainless steel body construction and removable drip tray
- Adjustable thermostat to 570°F
- Power ON and READY indicator lights
- Heat-resistant handles; no need for mitts or potholders
- Includes heavy-duty grill brush
- Limited One-Year Warranty

#### **SALES FEATURES**

Make delicious panini sandwiches, hamburgers, chicken and more to the exact level of doneness your customers prefer. Equipped with an digital countdown timer, the Waring® 14.5" x 11" Ribbed Italian-style Panini Grill features 4 programmable time settings. Ribbed cast-iron plates heat up quickly and evenly. The adjustable auto-balancing top plate is upgraded with a leveling hinge system to ensure foods up to 3" thick are cooked to perfection.