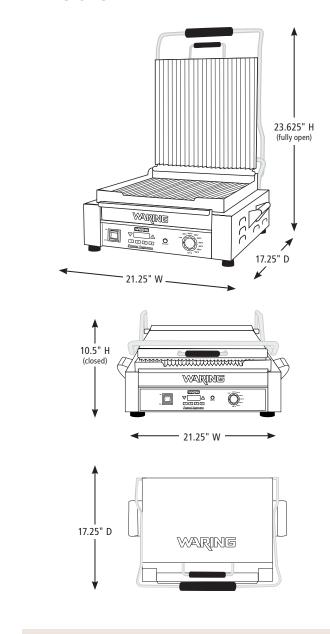

### **DIMENSIONS**

Out of Box Weight: 66.81 lb.

| ORDERING INFORMATION                                                            | #STD.<br>PKG. | GIFTBOX<br>WEIGHT | CUBIC<br>FEET | BOX DIMENSIONS<br>D X W X H | UPC          | CASE<br>PKG. | MC<br>WEIGHT | MC DIMENSIONS<br>D X W X H | МВС            |
|---------------------------------------------------------------------------------|---------------|-------------------|---------------|-----------------------------|--------------|--------------|--------------|----------------------------|----------------|
| WPG250TX — Large 14.5" x 11" Ribbed<br>Italian-style Panini Grill<br>with Timer | 1             | 70.34 lb.         | 4             | 21.625" x 20.5" x 13.625"   | 040072104770 | 1            | 74.45 lb.    | 22.5" x 21.625" x 14.375"  | 10040072104777 |