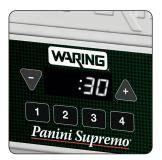

## Large 14.5" x 11" Ribbed **Italian-Style Panini Grill with Timer**

Improved, leveling hinge systems

Digital timer with 4 programmable time settings

#### **MAIN FEATURES**

- Ribbed cast-iron plates for even heat distribution and quick cooking time
- Digital countdown timer with 4 programmable stations
- Improved adjustable, hinged, auto-balancing top plate to suit all foods up to 3" thick
- Large 14.5" x 11" cooking surface is ideal for grilling sandwiches, tortillas, quesadillas, and more
- Brushed stainless steel body construction and removable drip tray
- Adjustable thermostat to 570°F
- Power ON and READY indicator lights
- Heat-resistant handles; no need for mitts or potholders
- Includes heavy-duty grill brush
- Limited One-Year Warranty

#### **SALES FEATURES**

Make delicious panini sandwiches, hamburgers, chicken and more to the exact level of doneness your customers prefer. Equipped with an digital countdown timer, the Waring® 14.5" x 11" Ribbed Italian-style Panini Grill features 4 programmable time settings. Ribbed cast-iron plates heat up quickly and evenly. The adjustable auto-balancing top plate is upgraded with a leveling hinge system to ensure foods up to 3" thick are cooked to perfection.