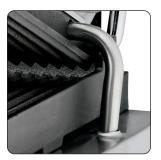

## Large 14.5" x 11" Ribbed **Italian-Style Panini Grill with Timer**

Improved, leveling hinge systems

Digital timer with 4 programmable time settings

#### **MAIN FEATURES**

- Ribbed cast-iron plates for even heat distribution and quick cooking time
- Digital countdown timer with 4 programmable stations
- Improved adjustable, hinged, auto-balancing top plate to suit all foods up to 3" thick
- Large 14.5" x 11" cooking surface is ideal for grilling sandwiches, tortillas, quesadillas, and more
- Brushed stainless steel body construction and removable drip tray
- Adjustable thermostat to 570°F
- Power ON and READY indicator lights
- Heat-resistant handles; no need for mitts or potholders
- Includes heavy-duty grill brush
- Limited One-Year Warranty

#### **SALES FEATURES**

Make delicious panini sandwiches, hamburgers, chicken and more to the exact level of doneness your customers prefer. Equipped with an digital countdown timer, the Waring® 14.5" x 11" Ribbed Italian-style Panini Grill features 4 programmable time settings. Ribbed cast-iron plates heat up quickly and evenly. The adjustable auto-balancing top plate is upgraded with a leveling hinge system to ensure foods up to 3" thick are cooked to perfection.