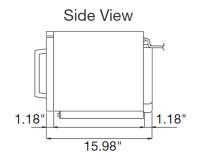

| Door Handle                      | Trigger Switch             |  |
|----------------------------------|----------------------------|--|
| Door, Cabinet, Interior          | Stainless Steel            |  |
| Door Window                      | See-Through                |  |
| DIMENSIONS & WEIGHT (in. / lbs.) |                            |  |
| Cavity Dimensions (w x h x d)    | 13-7/8" x 8-1/8" x 14-5/8" |  |
| Product Dimensions (w x h x d)   | 20-1/2" x 12-1/8" x 16"    |  |