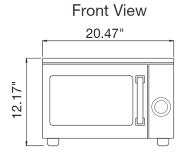

| Door Handle                      | Trigger Switch             |  |
|----------------------------------|----------------------------|--|
| Door, Cabinet, Interior          | Stainless Steel            |  |
| Door Window                      | See-Through                |  |
| DIMENSIONS & WEIGHT (in. / lbs.) |                            |  |
| Cavity Dimensions (w x h x d)    | 13-7/8" x 8-1/8" x 14-5/8" |  |
| Product Dimensions (w x h x d)   | 20-1/2" x 12-1/8" x 16"    |  |