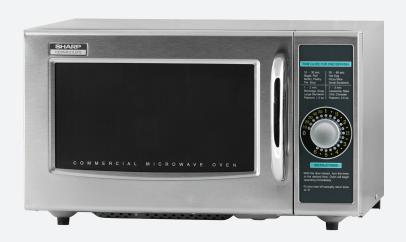

## R21LCFS

- 1.0 cu. ft. Capacity, with High Quality Stainless Steel Interior, Exterior, and Door
- Dependable 6-Minute Electronic Dial Timer Clearly Marked in 10, 15 and 30-Second Increments.
- Auto Cancellation When Door is Opened During Cooking Cycle, Remaining Time is Canceled Out.
- Heating Time Guide- Recommends Times for Heating a Variety of Popular Foods
- 1-Stage Cooking, 100% Power

| FEATURES                |                                |
|-------------------------|--------------------------------|
| Finish                  | Stainless Steel                |
| Grade                   | Medium Duty                    |
| Oven Control            | Light Up Dial with Auto Cancel |
| Capacity (cu. ft.)      | 1.0                            |
| Output Power (Watts)    | 1000                           |
| Power Levels            | 100%                           |
| Timer                   | 6 Minute Timer                 |
| Display                 | Lighted Dial                   |
| Interior Light          | Yes                            |
| Door Handle             | Trigger Switch                 |
| Door, Cabinet, Interior | Stainless Steel                |
| Door Window             | See-Through                    |