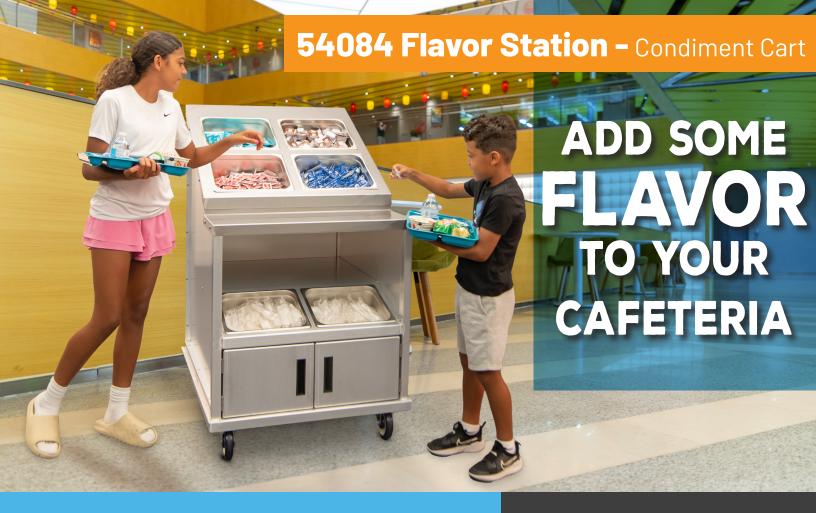

# **Boost Efficiency and Customer Satisfaction with Mobile Condiment Carts**

Upgrade your cafeteria, concession stand, dining hall, food kiosk, or other quick-serve establishment with Flavor Station Mobile Condiment Carts!

## A Customized Solution to a Growing Problem.

This winning design was created to solve a growing issue in a school district. Originally built with older students in mind, the facilities are now being used by younger students; Making accessibility to some items such as condiments a problem given their shorter stature. After trying different tables, trays and other options, it was decided that a mobile cart was needed.

Together we designed a mobile cart that rolls from the serving line to the register reducing the risk of stolen or damaged items. This spacesaving mobile cart is not fixed, so it is easily rolled back and locked away when not in use.

The Flavor Station has provided a way to serve more students in a small space without expanding the footprint.

Flavor Station Condiment Carts Can Be Used In:

- Cafeterias
- Concession Stands
- Dining Halls
- Food Kiosks