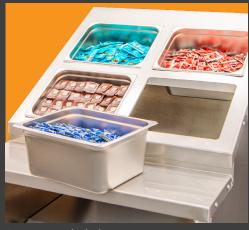

## ✓ Self-Serve Convenience.

Multiple tiers or compartments on the cart allow you to offer a wide selection of individual serving packets simultaneously.

#### **✓** Portion Control.

Promote portion control by utilizing individual serving packets.