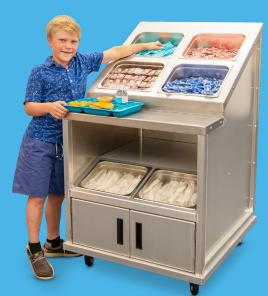

Together we designed a mobile cart that rolls from the serving line to the register reducing the risk of stolen or damaged items. This spacesaving mobile cart is not fixed, so it is easily rolled back and locked away when not in use.

## ✓ Self-Serve Convenience.

Multiple tiers or compartments on the cart allow you to offer a wide selection of individual serving packets simultaneously.

## **✓** Increased Efficiency.

Reduce congestion at your service counters by providing a dedicated condiment station.