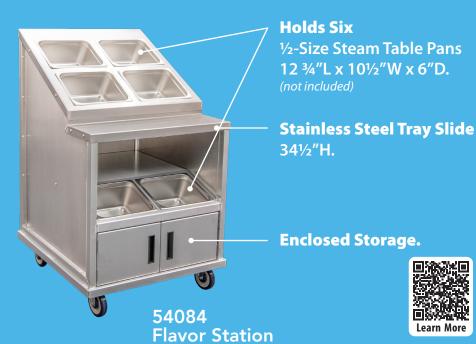

# **Boost Efficiency and Customer Satisfaction with Mobile Condiment Carts**

Upgrade your cafeteria, concession stand, dining hall, food kiosk, or other quick-serve establishment with Flavor Station Mobile Condiment Carts!

## A Customized Solution to a Growing Problem.

This winning design was created to solve a growing issue in a school district. Originally built with older students in mind, the facilities are now being used by younger students; Making accessibility to some items such as condiments a problem given their shorter stature. After trying different tables, trays and other options, it was decided that a mobile cart was needed.

Together we designed a mobile cart that rolls from the serving line to the register reducing the risk of stolen or damaged items. This spacesaving mobile cart is not fixed, so it is easily rolled back and locked away when not in use.

The Flavor Station has provided a way to serve more students in a small space without expanding the footprint.

Flavor Station Condiment Carts Can Be Used In:

- Cafeterias
- Concession Stands
- Dining Halls
- Food Kiosks