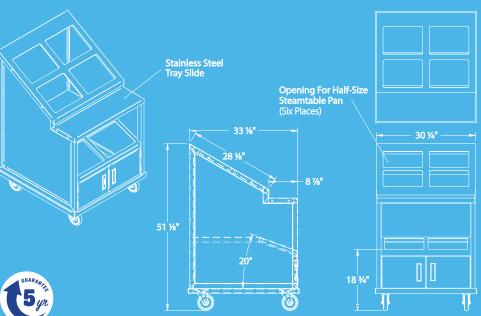

# **Boost Efficiency and Customer Satisfaction with Mobile Condiment Carts**

Upgrade your cafeteria, concession stand, dining hall, food kiosk, or other quick-serve establishment with Flavor Station Mobile Condiment Carts!

## A Customized Solution to a Growing Problem.

This winning design was created to solve a growing issue in a school district. Originally built with older students in mind, the facilities are now being used by younger students; Making accessibility to some items such as condiments a problem given their shorter stature. After trying different tables, trays and other options, it was decided that a mobile cart was needed.

Together we designed a mobile cart that rolls from the serving line to the register reducing the risk of stolen or damaged items. This spacesaving mobile cart is not fixed, so it is easily rolled back and locked away when not in use.

The Flavor Station has provided a way to serve more students in a small space without expanding the footprint.

Flavor Station Condiment Carts Can Be Used In:

- Cafeterias
- Concession Stands
- Dining Halls
- Food Kiosks