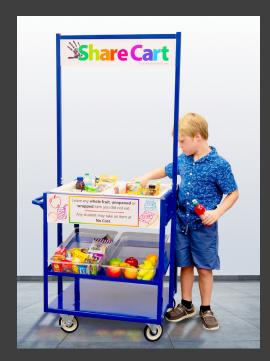

Pans not included.

Elevate any school share program with a **New Age Share Cart!** This cart comes in many colors and features two locations for custom signage to encourage students to share their individually packaged foods, milk, juice, fruit, and more.

The cart comes with cold food pans that, when frozen, can hold food safely for 6-8 hours eliminating the need for ice! Heavy-duty casters, a lightweight design, and a convenient push handle make this cart easy to maneuver.