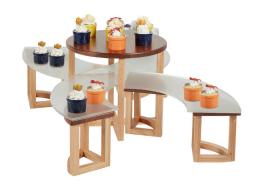

## **Model 1825**

Table | 15.625" diameter, 13.625" height Stools | 10" width, 6.875" depth, 8.25" height

Dress up any buffet with this phenomenal table setter, inspired by rustic design, yet versatile enough to fit with modern schemes as well. The "table" top acts as a beautiful centerpiece to the accompanying stools, which can be paired with optional glass and acrylic shelves to augment the available surface area.

## **Features**

- Sold as table and four (4) stools
- Standalone tabletop display with a variety of setups
- Two-toned wood
- Acrylic shelves sold separately

ACRYLIC SHELVES SOLD SEPARATELY

NORDIC TABLE-SETTERS