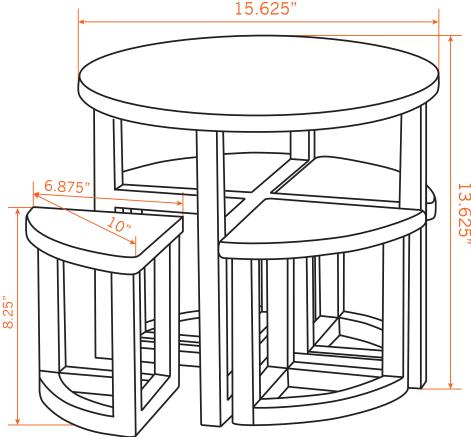

## **Model 1825**

Table | 15.625" diameter, 13.625" height Stools | 10" width, 6.875" depth, 8.25" height

Dress up any buffet with this phenomenal table setter, inspired by rustic design, yet versatile enough to fit with modern schemes as well. The "table" top acts as a beautiful centerpiece to the accompanying stools, which can be paired with optional glass and acrylic shelves to augment the available surface area.