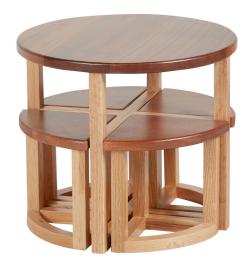

## **Model 1825**

Table | 15.625" diameter, 13.625" height Stools | 10" width, 6.875" depth, 8.25" height

Dress up any buffet with this phenomenal table setter, inspired by rustic design, yet versatile enough to fit with modern schemes as well. The "table" top acts as a beautiful centerpiece to the accompanying stools, which can be paired with optional glass and acrylic shelves to augment the available surface area.

## **Features**

- Sold as table and four (4) stools
- Standalone tabletop display with a variety of setups
- Two-toned wood
- Acrylic shelves sold separately

ACRYLIC SHELVES SOLD SEPARATELY

NORDIC TABLE-SETTERS