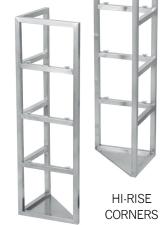

## **Hi-Rise Tabletop Corners**

## **Features**

- · Brushed stainless steel
- One-piece construction
- Multi-level display with a variety of setups
- Includes four (4) black glass shelves
- Sold in set of two (2) corners
- Lightweight
- Versatile
- Perfect for back bar and buffet setups
- Double sided serving accessibility