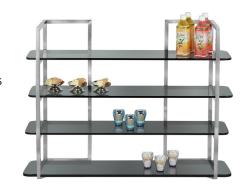

## Model ST1702L

Stainless Steel | 13¾"D x 39¾"L x 37½"H

This multilevel tabletop riser creates an instant urban landscape on any table. The accompanying glass shelves can be placed in any combination of ways, using the Hi-Rise Corners to make an eye-catching display. You'll love how easily it assembles and your guests will love the modern, sleek design.

## **Features**

- · Brushed stainless steel
- One-piece construction
- Multi-level display with a variety of setups
- Includes four (4) black glass shelves
- Sold in set of two (2) corners
- Lightweight
- Versatile
- Perfect for back bar and buffet setups
- Double sided serving accessibility