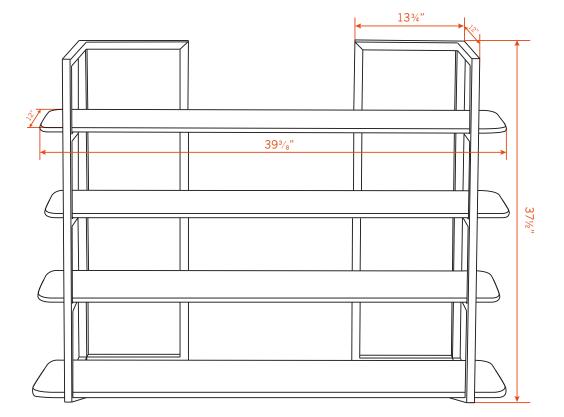

## Model ST1702L

Stainless Steel | 13¾"D x 39¾"L x 37½"H

This multilevel tabletop riser creates an instant urban landscape on any table. The accompanying glass shelves can be placed in any combination of ways, using the Hi-Rise Corners to make an eye-catching display. You'll love how easily it assembles and your guests will love the modern, sleek design.