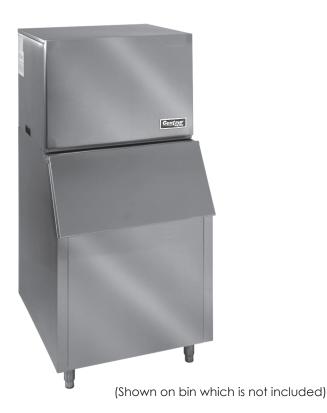

## Model CIM450

450 Lb. Ice Maker

The CIM450 is an extremely reliable and efficient commercial ice maker that produces up to 460 pounds of ice per day. Stainless steel construction provides durability to a unit that is low-maintenance and easy to clean. The unit produces crystal clear ice cubes that work great for applications in restaurants, bars, hotels, grocery stores, and more. This model is NSF and UL approved for commercial use.

## **PLAN VIEW**

- Up to 460 lb (209 kg) daily ice production (based on 50/70° F)
- Produces crystal clear slab ice cubes
- Stainless steel exterior
- Advanced electronic controls
- Easy to use automatic cleaning setting
- Air-cooled condenser
- Designed for commercial use
- Easily mounted on ice bins (ice bin not included)
- Requires use of a drain. Water filter recommended.