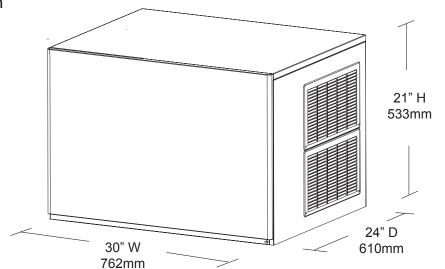

| FEATURE LIST         |                                                      |  |
|----------------------|------------------------------------------------------|--|
| Model:               | CIM450                                               |  |
| Description:         | 450lb Ice Maker                                      |  |
| Voltage:             | 120V/60Hz/1Ph, 220V/50Hz/1Ph                         |  |
| lce Type;            | Slab Cube                                            |  |
| lce Cube Size:       | 3/4" x 1" x 3/4"<br>19mm x 25mm x 19mm               |  |
| Power Consumption:   | 8.3kWh / 100lbs of ice                               |  |
| Unit Weight:         | 130 lb / 59 kg                                       |  |
| Unit Dimensions:     | 30" W x 24" D x 21" H<br>762mm W x 610mm D x 533mm H |  |
| Shipping Weight:     | 148 lb / 67 kg                                       |  |
| Shipping Dimensions: | 32" W x 26" D x 22" H<br>813mm W x 660mm D x 559mm H |  |
|                      |                                                      |  |

| DIMENSIONAL DATA |                 |                |                                                      |  |  |
|------------------|-----------------|----------------|------------------------------------------------------|--|--|
| Model            | Description     | Weight         | Dimensions                                           |  |  |
| CIM450           | 450lb Ice Maker | 130 lb / 59 kg | 30" W x 24" D x 21" H<br>762mm W x 610mm D x 533mm H |  |  |