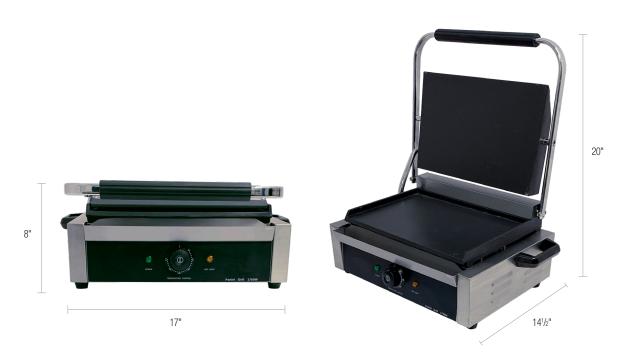

# **PLAN VIEW**

### **SPECIFICATIONS:**

| Equipment (WxDxH)  | 17" x 14¹/2" x 8" |
|--------------------|-------------------|
| Equipment Weight   | 39 lbs            |
| Shipping Weight    | 44 lbs            |
| Voltage            | 120               |
| Wattage            | 1750              |
| Amps               | 14.6              |
| Plug Configuration | 5-15P             |