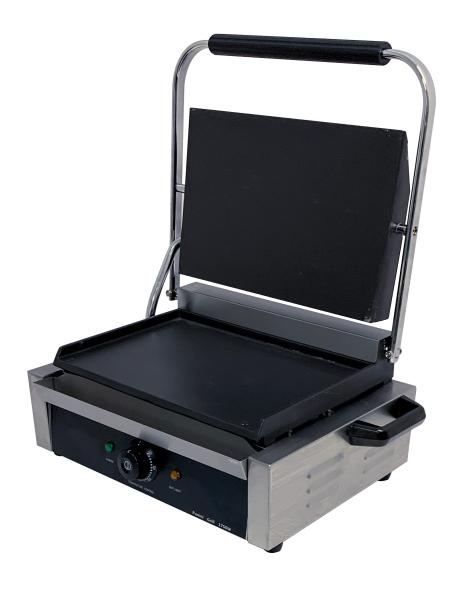

## FLAT PANINI SANDWICH GRILL

- Seasoned, heavy-duty flat cast iron heater plates
- Durable stainless steel construction
- Non-slip feet
- 13" x 81/2" cooking surface
- Low-profile, space-saving design
- Temperature control from 120°F to 570°F
- 6' power cord and plug

# panini sandwich grill