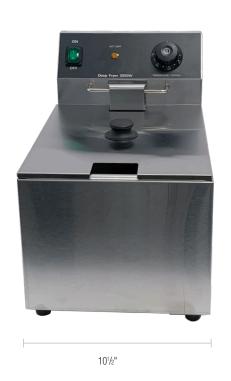

#### **SPECIFICATIONS:**

| Equipment (WxDxH) $10^1/2$ " x | 15³/4" x 14¹/2" |
|--------------------------------|-----------------|
| Equipment Weight               | 13 lbs          |
| Shipping Weight                | 17 lbs          |
| Voltage                        | 208/240         |
| Wattage                        | 3250            |
| Amps                           | 13.5            |
| Plug Configuration             | 6-20P           |