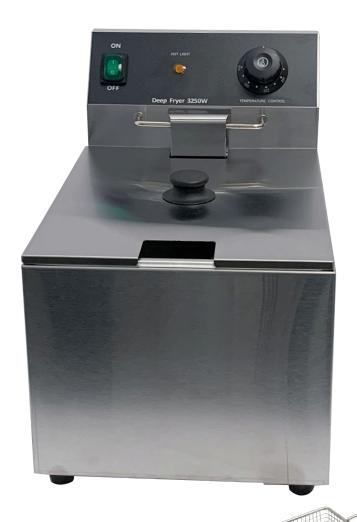

#### **COUNTERTOP FRYER, 16 LB**

- 16 pound oil capacity
- All stainless steel construction
- Removable stainless steel fry oil pan and heating element
- Non-slip feet
- 4' power cord and plug

# 16 lb countertop fryer