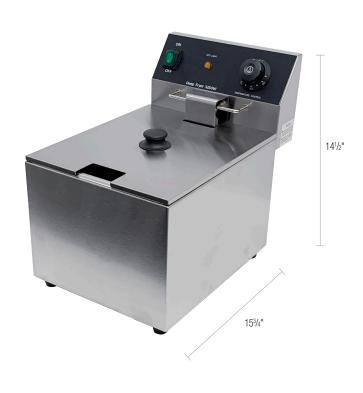

#### **SPECIFICATIONS:**

| Equipment (WxDxH) $10^1/2$ " x | 15³/4" x 14¹/2" |
|--------------------------------|-----------------|
| Equipment Weight               | 13 lbs          |
| Shipping Weight                | 17 lbs          |
| Voltage                        | 208/240         |
| Wattage                        | 3250            |
| Amps                           | 13.5            |
| Plug Configuration             | 6-20P           |