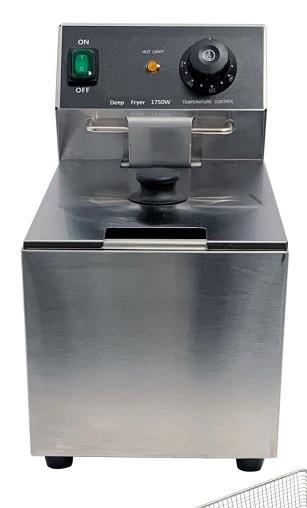

## **COUNTERTOP FRYER, 10 LB**

- 10 pound oil capacity
- All stainless steel construction
- Removable stainless steel fry oil pan and heating element
- Non-slip feet
- 4' power cord and plug

# 10 lb countertop fryer