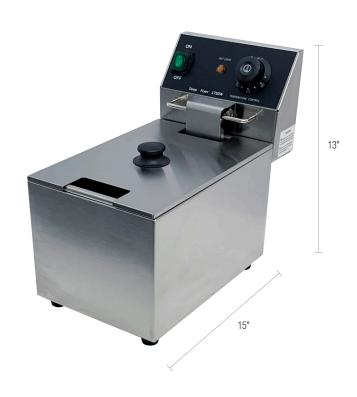

### **SPECIFICATIONS:**

| Equipment (WxDxH)  | 8¹/2" x 15" x 13" |
|--------------------|-------------------|
| Equipment Weight   | 10 lbs            |
| Shipping Weight    | 14 lbs            |
| Voltage            | 120               |
| Wattage            | 1800              |
| Amps               | 15                |
| Plug Configuration | 5-15P             |