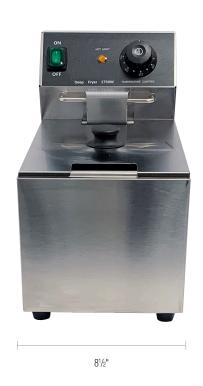

### **SPECIFICATIONS:**

| Equipment (WxDxH)  | 8¹/2" x 15" x 13" |
|--------------------|-------------------|
| Equipment Weight   | 10 lbs            |
| Shipping Weight    | 14 lbs            |
| Voltage            | 120               |
| Wattage            | 1800              |
| Amps               | 15                |
| Plug Configuration | 5-15P             |