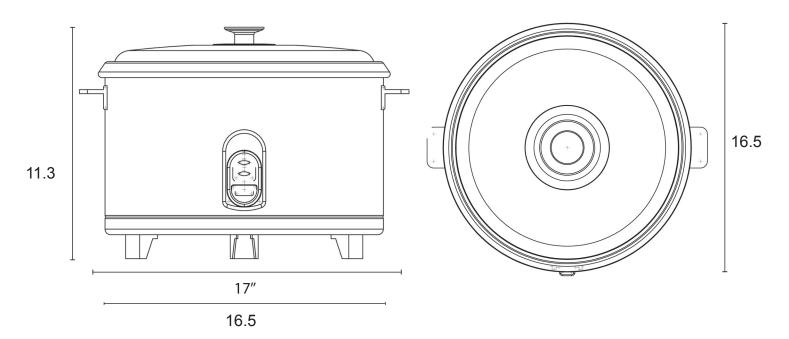

# PLAN VIEW

Plug Type - NEMA 5-15

| D | I۸ | ٨E | NS | N | A L | DΔ | ATA |
|---|----|----|----|---|-----|----|-----|
|   |    |    |    |   |     |    |     |

|                                  | ABRC25                                                                                                                                        |                                                                                                                                                              |                   |
|----------------------------------|-----------------------------------------------------------------------------------------------------------------------------------------------|--------------------------------------------------------------------------------------------------------------------------------------------------------------|-------------------|
| Capacity:<br>25 one-cup servings | Dimensions: Foot Print = 16.5" Diameter (42 cm) Overall Length = 16.5" (44.5 cm) Overall Width = 16.5" (42 cm) Overall Height = 11.3" (29 cm) | Shipping Information: Net Weight: 11 lbs (5 kg) Shipping Weight: 12.2 lbs (5.5 kg)  Shipping Dimensions: 17" W x 17" D x 12" H (43.2 cm x 43.2 cm x 30.5 cm) | Printed in U.S.A. |
|                                  |                                                                                                                                               | Cartons are reinforced for shipping. The weight and dimensions of this reinforced carton are included above and may vary from shipment to shipment.          | .A. 3-2011        |