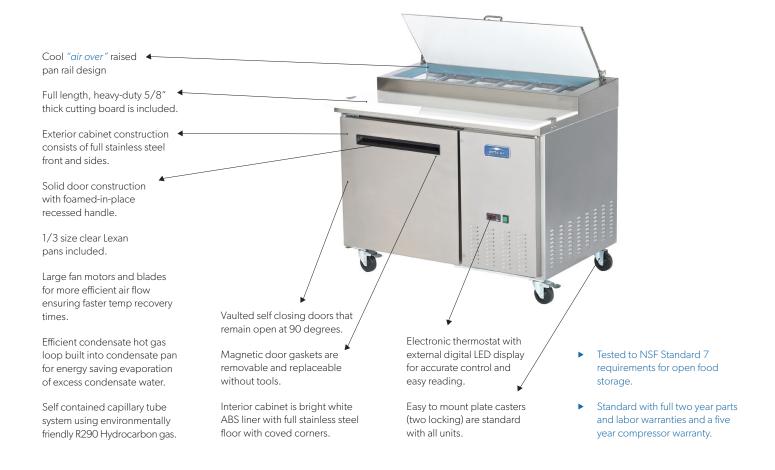

## APP48R

- ► Tested to NSF Standard 7 requirements for open food storage.
- Standard with full two year parts and labor warranties and a five year compressor warranty.
- Arctic Air products must pass numerous quality control inspections throughout the manufacturing process.
- All products are pressurized with environmentally friendly and more efficient Hydrocarbon gas.