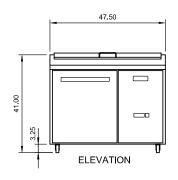

## STAINLESS STEEL DESIGN . STELLAR PERFORMANCE . SUPERIOR VALUE

| Model<br>Number | Exter<br>Width | nal Dimer<br>Depth* | nsions<br>Height** | Doors | Shelves | Pans<br>(1/3 size) | Cubic<br>Feet | Temperature<br>Range | Cord<br>Length | НР  | AMPS | REF  | NEMA<br>Plug | Crate<br>Weight |
|-----------------|----------------|---------------------|--------------------|-------|---------|--------------------|---------------|----------------------|----------------|-----|------|------|--------------|-----------------|
| APP48R          | 47.50"         | 35.25"              | 41"                | 1     | 1       | 6                  | 12            | 33°F to +41°F        | 8′             | 1/2 | 5    | R290 | 5-15P        | 310Llbs         |

Cutting board depth = 17.75" Total depth with cutting board = 35.25"

\*\*Height includes 3" for casters