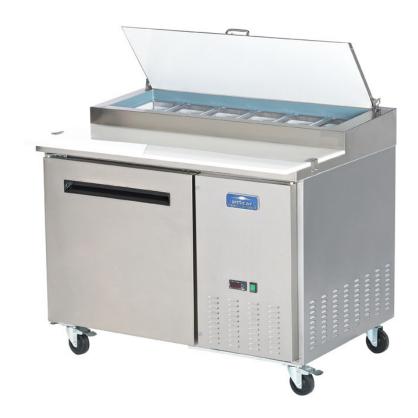

## APP48R | SINGLE DOOR PIZZA PREP TABLE

## APP48R

- ► Tested to NSF Standard 7 requirements for open food storage.
- Standard with full two year parts and labor warranties and a five year compressor warranty.
- Arctic Air products must pass numerous quality control inspections throughout the manufacturing process.
- All products are pressurized with environmentally friendly and more efficient Hydrocarbon gas.