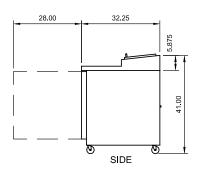

## STAINLESS STEEL DESIGN . STELLAR PERFORMANCE . SUPERIOR VALUE

| Model<br>Number | Exter<br>Width | nal Dimer<br>Depth* | nsions<br>Height** | Doors | Shelves | Pans<br>(1/3 size) | Cubic<br>Feet | Temperature<br>Range | Cord<br>Length | НР  | AMPS | REF  | NEMA<br>Plug | Crate<br>Weight |
|-----------------|----------------|---------------------|--------------------|-------|---------|--------------------|---------------|----------------------|----------------|-----|------|------|--------------|-----------------|
| APP48R          | 47.50"         | 35.25"              | 41"                | 1     | 1       | 6                  | 12            | 33°F to +41°F        | 8′             | 1/2 | 5    | R290 | 5-15P        | 310Llbs         |

Cutting board depth = 17.75" Total depth with cutting board = 35.25"

\*\*Height includes 3" for casters