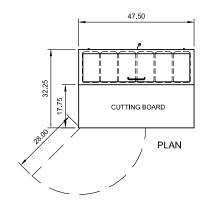

## STAINLESS STEEL DESIGN . STELLAR PERFORMANCE . SUPERIOR VALUE

| Model<br>Number | Exter<br>Width | nal Dimer<br>Depth* | nsions<br>Height** | Doors | Shelves | Pans<br>(1/3 size) | Cubic<br>Feet | Temperature<br>Range | Cord<br>Length | НР  | AMPS | REF  | NEMA<br>Plug | Crate<br>Weight |
|-----------------|----------------|---------------------|--------------------|-------|---------|--------------------|---------------|----------------------|----------------|-----|------|------|--------------|-----------------|
| APP48R          | 47.50"         | 35.25"              | 41"                | 1     | 1       | 6                  | 12            | 33°F to +41°F        | 8′             | 1/2 | 5    | R290 | 5-15P        | 310Llbs         |

Cutting board depth = 17.75" Total depth with cutting board = 35.25"

\*\*Height includes 3" for casters