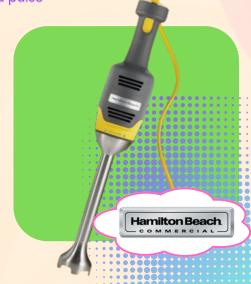

#### **BIGRIG**

- 9" shaft is ideal for preparing smaller food batches up to 3 gallons or 12 quarts (11 liters) in size
- Variable speed dial provides greater control over the texture of sauces, purees, soups, and emulsions
- Easy lock, unlock shaft securely locks in place and detaches with a twist for easy cleanup.