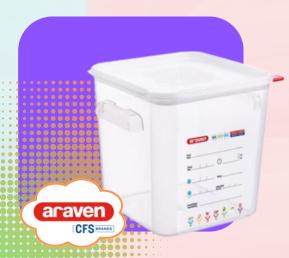

## SQUARE CONTAINER W/LID POLYPROPYLENE 19 QT CLEAR

- Square containers are perfect for storing bulk foods in low-humidity conditions
- Side handles: Making them easier to handle and move
- Water-tight sealing lid: easy to open and provides double seal for total food protection.
- Measuring scale for perfect control of stocks
- Stackable with lid, nestable when empty