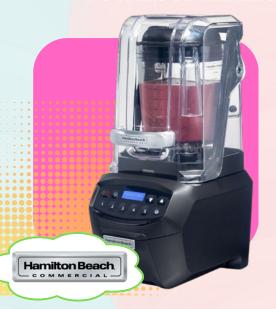

### **SUMMIT EDGE**

HIGH-PERFORMANCE BLENDER

- PowerBlend combines a powerful 3.5 peak HP motor and a specially engineered container with robust blades to deliver fast blend times and a creamy profile for every recipe
- Ultra-quiet blending with Advanced Quite Blend™ Technology
- Intuitive capacitive touchpad with 6 programmable buttons, variable speeds, and pulse