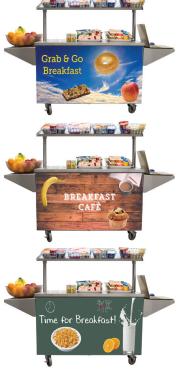

## STAINLESS STEEL BREAKFAST CART

Heavy-duty mobile breakfast cart designed to meet the demands of school nutrition programs and commercial food service operations.

| Ø |
|---|
| Ø |

Exterior

and-go items

**Storage Area** 

Designed specifically for **School Nutrition Programs**.

**Stainless Steel Interior and** 

Slanted Over-Shelf for grab-

**Spacious Under-Counter** 

TEST OUR METAL

Two 12" X 20" Removable Ice Pans for cool or ambient service and display

**Two full-sized end shelves** are easily removable without tools.

NSE

MADE IN USA

Heavy-Duty 5" Locking Casters for superior mobility

| MODEL #    | WIDTH | DEPTH | HEIGHT | SHIP WEIGHT |
|------------|-------|-------|--------|-------------|
|            | DIM A | DIM B | DIM C  |             |
| BST-46 EBC | 76″   | 30"   | 34"    | 250 Lbs.    |