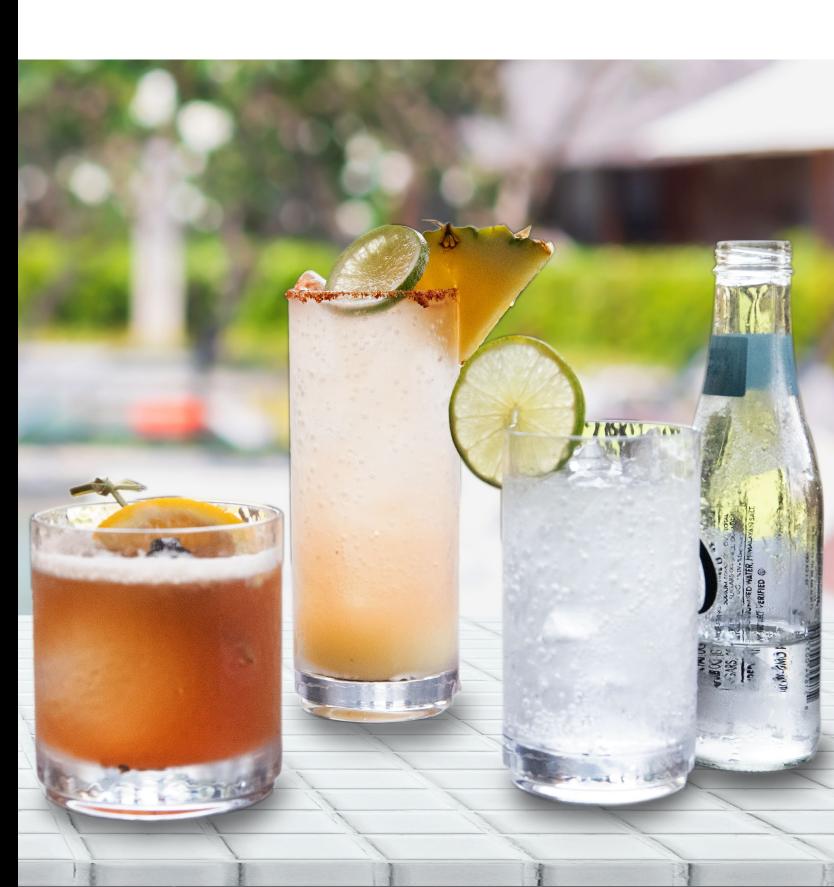

### **Everything You Need In a Contemporary Drinkware Line**

The five-piece drinkware line, along with its matching mixing glass is fashion-forward, scratch-resistant, and has the strength and durability of SAN plastic.

#### **Reasons to Love:**

- Contemporary elegant style across five beverage applications
- Hammered finish conceals scratches from heavy use.
- Scratch-resistant, break-resistant, and durable
- Fully stocked and ready for immediate shipping and sampling

- s Your guests will love the on-trend sleek design of the Hammered Drinkware
- collection and you will love the finish that conceals scratches from heavy use!