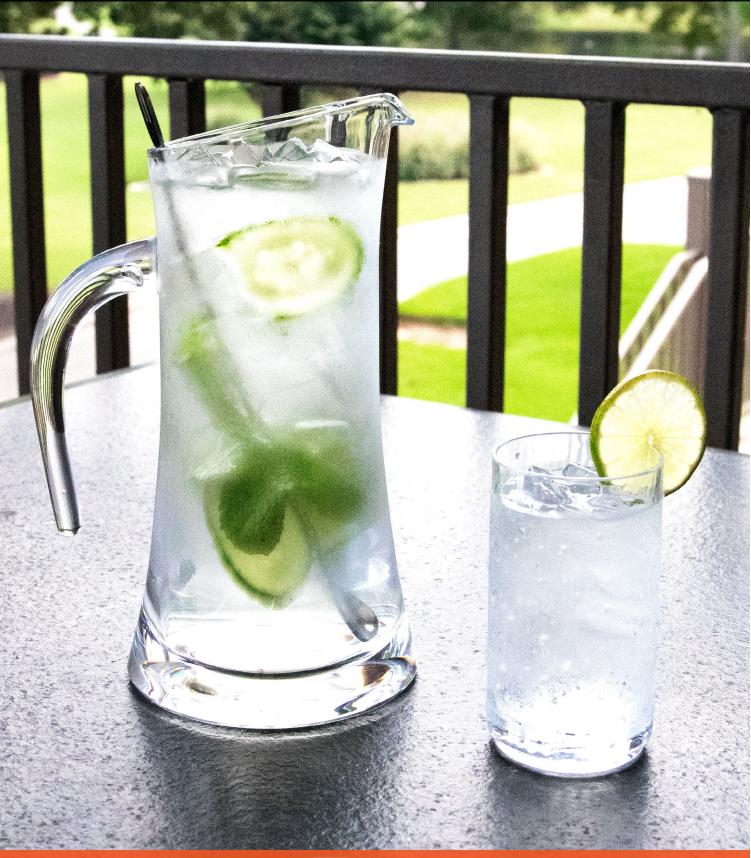

#### Hammered Drinkware

The Hammered Drinkware collection is an on-trend contemporary bar drinkware line that is perfect for chefs, restaurant owners, and operators that serve on patios, rooftops, poolside, and utilize outdoor catering. You will love getting a high fashion look at a low cost!

### **Everything You Need In a Contemporary Drinkware Line**

The five-piece drinkware line, along with its matching mixing glass is fashion-forward, scratch-resistant, and has the strength and durability of SAN plastic.

## Who Should Serve With Hammered Drinkware?

Demand for outdoor service continues to be high. Hammered Drinkware offers a stylish way to serve contemporary, fashion forward cocktails without the burden of shattered glass ruining a good time.